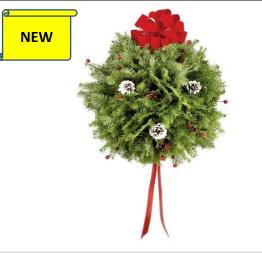

\* GREENS SET IN FLORAL FOAM THAT CAN BE WATERED \* LONG LASTING MIXED GREENS IN HIGH QUALITY BASKET \* BASKET IS 13" HIGH AND 6" ROUND

HANGING HOLIDAY BALL \$49 \* FIR BOUGHS, WHITE TIP PINE CONES & RED VELVET BOW \* INDOOR AND OUTDOOR USE \* 14" - 16" LENGTH