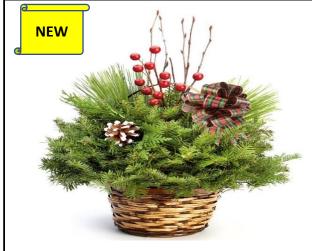

\* GREENS SET IN FLORAL FOAM THAT CAN BE WATERED \* LONG LASTING MIXED GREENS IN HIGH QUALITY BASKET \* BASKET IS 13" HIGH AND 6" ROUND

HANGING HOLIDAY BALL \$49 \* FIR BOUGHS, WHITE TIP PINE CONES & RED VELVET BOW \* INDOOR AND OUTDOOR USE \* 14" - 16" LENGTH